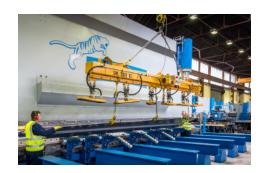

### **Biggest Single Press Brake In The UK**

1600 Tonnes x 12200mm

Our latest top of the range CNC Press Brakes range from 100 tonnes up to 1600 tonnes with a maximum overall bending length of 12200mm. Not having the restraints that come with tandem Press Brakes we are capable of folding plates larger and thicker than any other UK subcontractor.

All of our Press brakes are complimented by bespoke lifting/handling equipment, ensuring materials and products are processed with the appropriate care and efficiency.