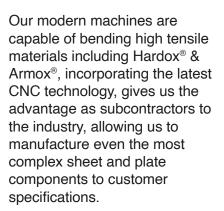

### **Biggest Single Press Brake In The UK**

1600 Tonnes x 12200mm

Our latest top of the range CNC Press Brakes range from 100 tonnes up to 1600 tonnes with a maximum overall bending length of 12200mm. Not having the restraints that come with tandem Press Brakes we are capable of folding plates larger and thicker than any other UK subcontractor.

All of our Press brakes are complimented by bespoke lifting/handling equipment, ensuring materials and products are processed with the appropriate care and efficiency.