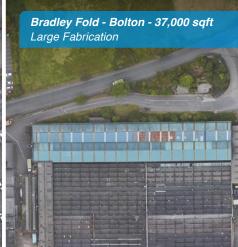

## **Current Sites**

We have 4 sites in Bolton totalling 83,000 Sq. Ft. We currently employ around 105 staff across all of our sites.

### **Contact Information**

Head Office—Laser Cutting and Folding Sidney Street, Bolton, BL3 6BF

Heavy Fabrication, Plasma and Plate Rolling Unit 16, Bradley Fold Trading Estate, Bolton, BL2 6RT