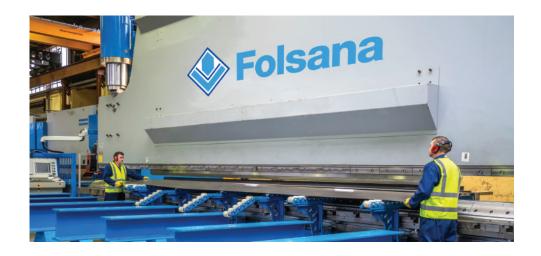

## **Folding**

### **Biggest Single Press Brake In The UK**

1600 Tonnes x 12200mm

Our latest top of the range CNC Press Brakes range from 100 tonnes up to 1600 tonnes with a maximum overall bending length of 12200mm. Not having the restraints that come with tandem Press Brakes we are capable of folding plates larger and thicker than any other UK subcontractor.