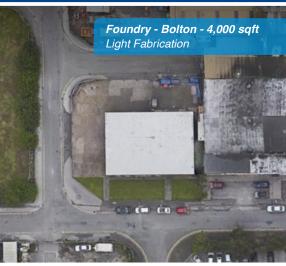

## **Current Sites**

We have 4 sites in Bolton totalling 83,000 Sq. Ft. We currently employ around 105 staff across all of our sites.

#### **Light Fabrication**

Foundry Street, Bolton, BL3 6BE