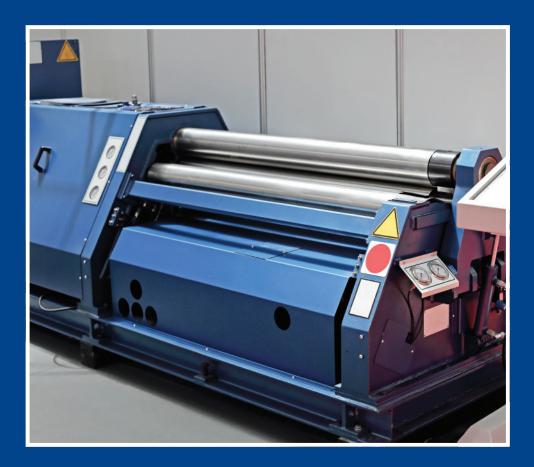

## **Plate Rolling**

Our rolling services allow us to produce cylindrical products from a broad range of materials up to 2500mm wide by 10mm thick.

Our machinery and knowledge in this department allow us to fulfil all our customers needs and expectations.