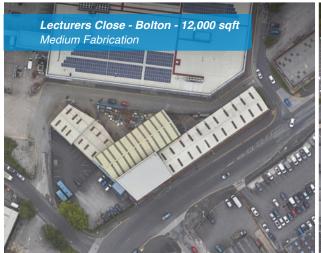

## **Current Sites**

We have 4 sites in Bolton totalling 83,000 Sq. Ft. We currently employ around 105 staff across all of our sites.

#### **Medium Fabrication**

Unit D, Lecturers Close, Bolton, Tel: 01204 393355