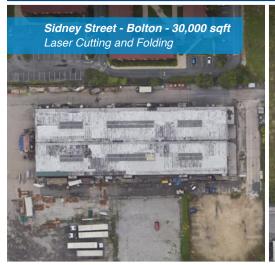

## **Current Sites**

We have 4 sites in Bolton totalling 83,000 Sq. Ft. We currently employ around 105 staff across all of our sites.

### **Contact Information**

Head Office—Laser Cutting and Folding Sidney Street, Bolton, BL3 6BF

Heavy Fabrication, Plasma and Plate Rolling Unit 16, Bradley Fold Trading Estate, Bolton, BL2 6RT