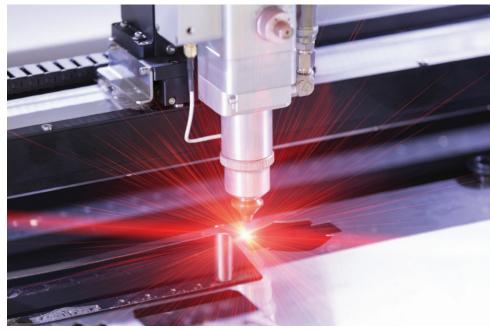

## **Laser Cutting**

### **Automated Laser Cutting**

Our five new generation Automated laser cutting machines give us exceptional laser cutting capabilities for cutting intricate shapes across a broad range of materials.

From high volume to one off prototype parts, Our Laser Cutting machines are capable of handling plates up to 12200mm long x 2500mm wide and 25mm thick.