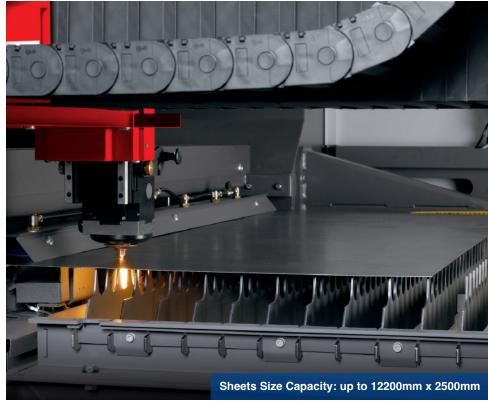

### **Automated Laser Cutting**

Our five new generation Automated laser cutting machines give us exceptional laser cutting capabilities for cutting intricate shapes across a broad range of materials.

From high volume to one off prototype parts, Our Laser Cutting machines are capable of handling plates up to 12200mm long x 2500mm wide and 25mm thick.