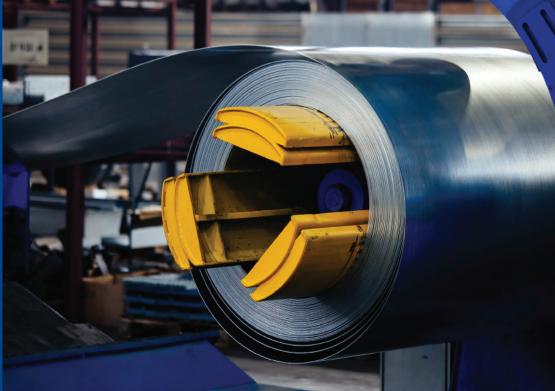

## **Plate Rolling**

Our rolling services allow us to produce cylindrical products from a broad range of materials up to 2500mm wide by 10mm thick.

Our machinery and knowledge in this department allow us to fulfil all our customers needs and expectations.